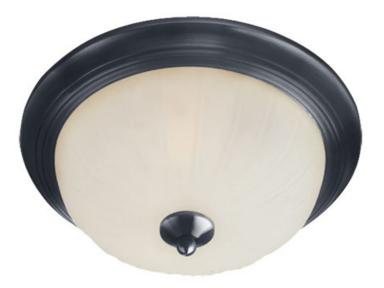

## PRODUCT DESCRIPTION

Maxim Lighting's commitment to both the residential lighting and the home building industries will assure you a product line focused on your lighting needs. With Maxim Lighting you will find quality product that is well designed, well priced and readily available.

#### LAMPING

INPUT VOLTAGE : 120V

: 3 x 60W Incandescent E26 Medium, 180W Total

BULB INCLUDED : (Not Included)

DIMMABLE : Yes

## MATERIAL

Glass, Steel