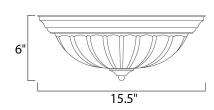

## **MEASUREMENTS**

DIMENSION : 15.5" L x 15.5" W x 6" H

HANGING WEIGHT : 4.19 lb